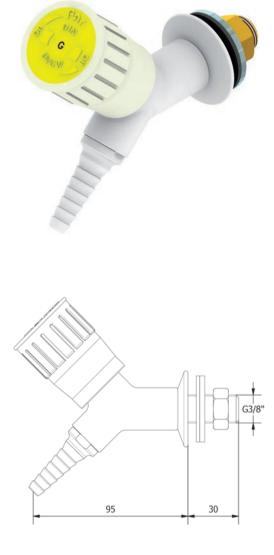

## WALL MOUNTED TAP 45° NOZZLE WITH INCLINED HANDLE

#### **CONNECTION TAP:**

Male thread G3/8" or G1/2"