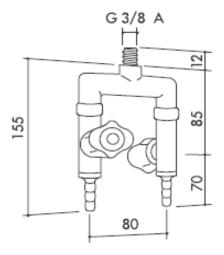

## ART. 3000/201

(kg. 0.95)

- DOPPIO RUBINETTO A CADUTA DISTRIBUZIONE A U MANOPOLE BIFRONTALI
- SUSPENDED TWO-WAY DROP TAP U-DISTRIBUTION OPPOSITE HANDLES
- DOPPELNADELVENTIL U-VERTEILER GRIFFE GEGENÜBERLIEGEND
- BIROBINET U-DISTRIBUTEUR POIGNEES OPPOSEES

Connection: G3/8 and G1/2 UNI ISO 228/1

Nozzle: Olive-type fixed coupling DIN 12898

With normal regulation. Maintenance free.

Copper pipes available for fume cupboard valves

Maximum working pressure: 10 Bar