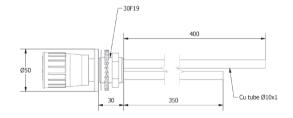

#### DETAILS:

- Waterflow around 13I/min
- at 3 Bars pressure
- Test pressure: 9 Bars/air
- Max working pressure: 10 Bars

#### CONNECTION TAP:

Copper tubes Ø10 or Ø12