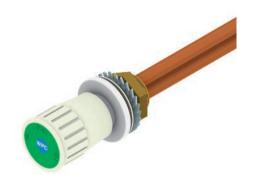

#### SURFACE PROTECTION:

Epoxy powder coating RAL 7035

#### MATERIALS:

Brass - Copper

Handle in PP