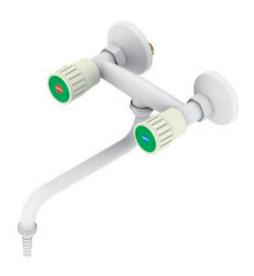

### WASH BASIN MIXER WITH S-SWIVELLING SPOUT

### APPLICATION:

Wall mounting

### **MATERIALS:**

- Brass
- Handle in PP