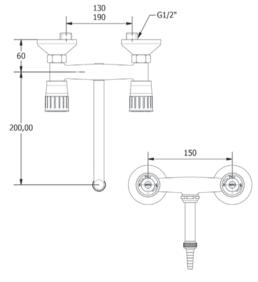

### WASH BASIN MIXER WITH S-SWIVELLING SPOUT

### APPLICATION:

Wall mounting

### **DETAILS:**

- Waterflow around 34l/min at 3 Bars pressure
- Test pressure: 9 Bars/air
- Max working pressure: 10 Bars

### SURFACE PROTECTION:

Epoxy powder coating RAL 7035

### **MATERIALS:**

- Brass
- Handle in PP

## **HEADWORK SEALING:**

- EPDM temperature working range: 0-70°
- CERAMIC temperature working range: 0-70°

### **CONNECTION TAP:**

Male thread G1/2"

### STANDARD AND NORMS:

- EN13792:2000
- DIN12898
- DIN12918
- ISO228/1

# **OPTIONS:**

- Lever model LEV001/STI instead of the handle (to use only with ceramic headwork)
- With chemical nickel plating 17 microns inside





#### WEIGHT:

■ 1218 gr

WARRANTY 2 YEARS