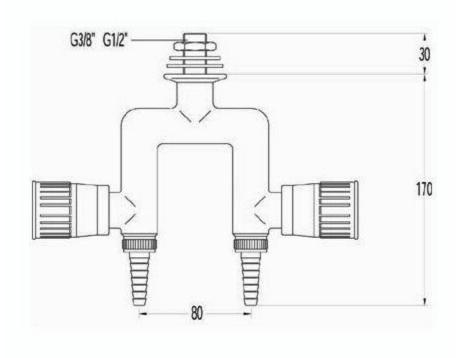

کد:2-11022

شیر آب زیر شلفی دو طرفه با دنباله 50mm

# www.parslab.com

## **APPLICATION:**

n Vertical mounting

## **DETAILS:**

n Waterflow around 26l/min
at 3 Bars pressure
n Test pressure: 9 Bars/air
n Max working pressure: 10 Bars

#### SURFACE PROTECTION:

n Epoxy powder coating RAL 7035

#### **MATERIALS:**

n Brass n Handle in PP

#### **HEADWORK SEALING:**

n EPDM temperature working range: 0-70° n CERAMIC temperature working range: 0-70°

#### **CONNECTION TAP:**

n Male thread G3/8" - G1/2"

# STANDARD AND NORMS:

n EN13792:2000 n DIN12898 n DIN12918 n ISO228/1

#### **OPTIONS:**

n Lever model **LEV001/STI** instead of the handle (to use only with ceramic headwork)



n With chemical nickel plating 17microns inside

#### WEIGHT:

<mark>n</mark> 1566 gr

Water taps are supplie