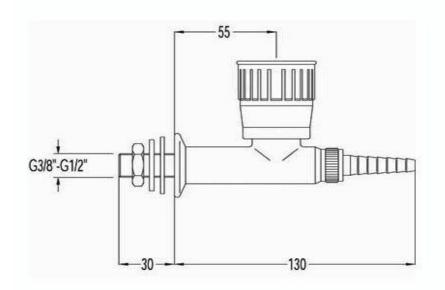

2:2-11010

شیرآب زیر شلفی یک طرفه با دنباله 50mm

www.parslab.com

#### **CONNECTION TAP:**

n Male thread G3/8" - G1/2"